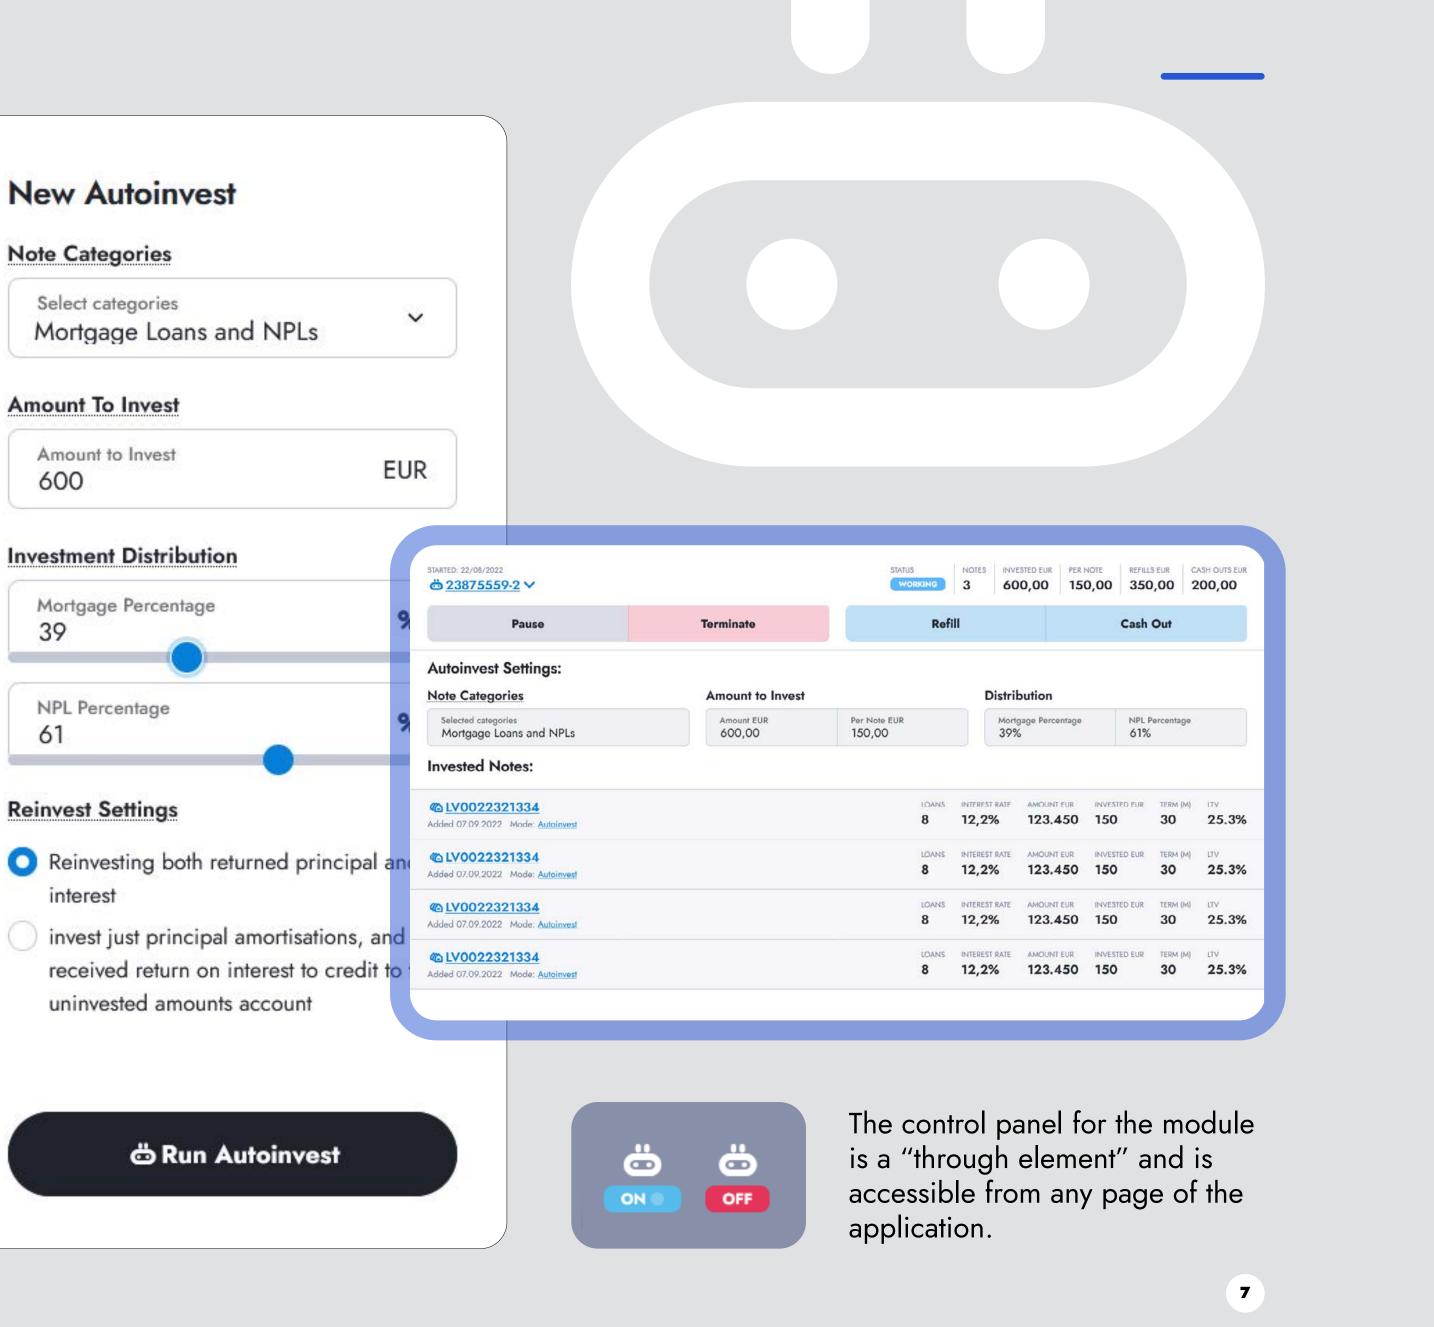

# **Auto-invest**

The auto-investment module allows for automatic investing in new notes issued on the platform.

## Main functionality:

- Automatic investment in note categories chosen by the investor (Mortgage Loans, Discounted Debts).
- Distribution and prioritization of investments between note categories.
- Reinvestment settings (continue investing accumulated interest payments or withdraw funds received from investments to the investor's account on the platform).
- Functionality for stopping, replenishing the autoinvest account, and withdrawing funds.

600

39

61

| ä | ä   |
|---|-----|
|   | OFF |
|   |     |