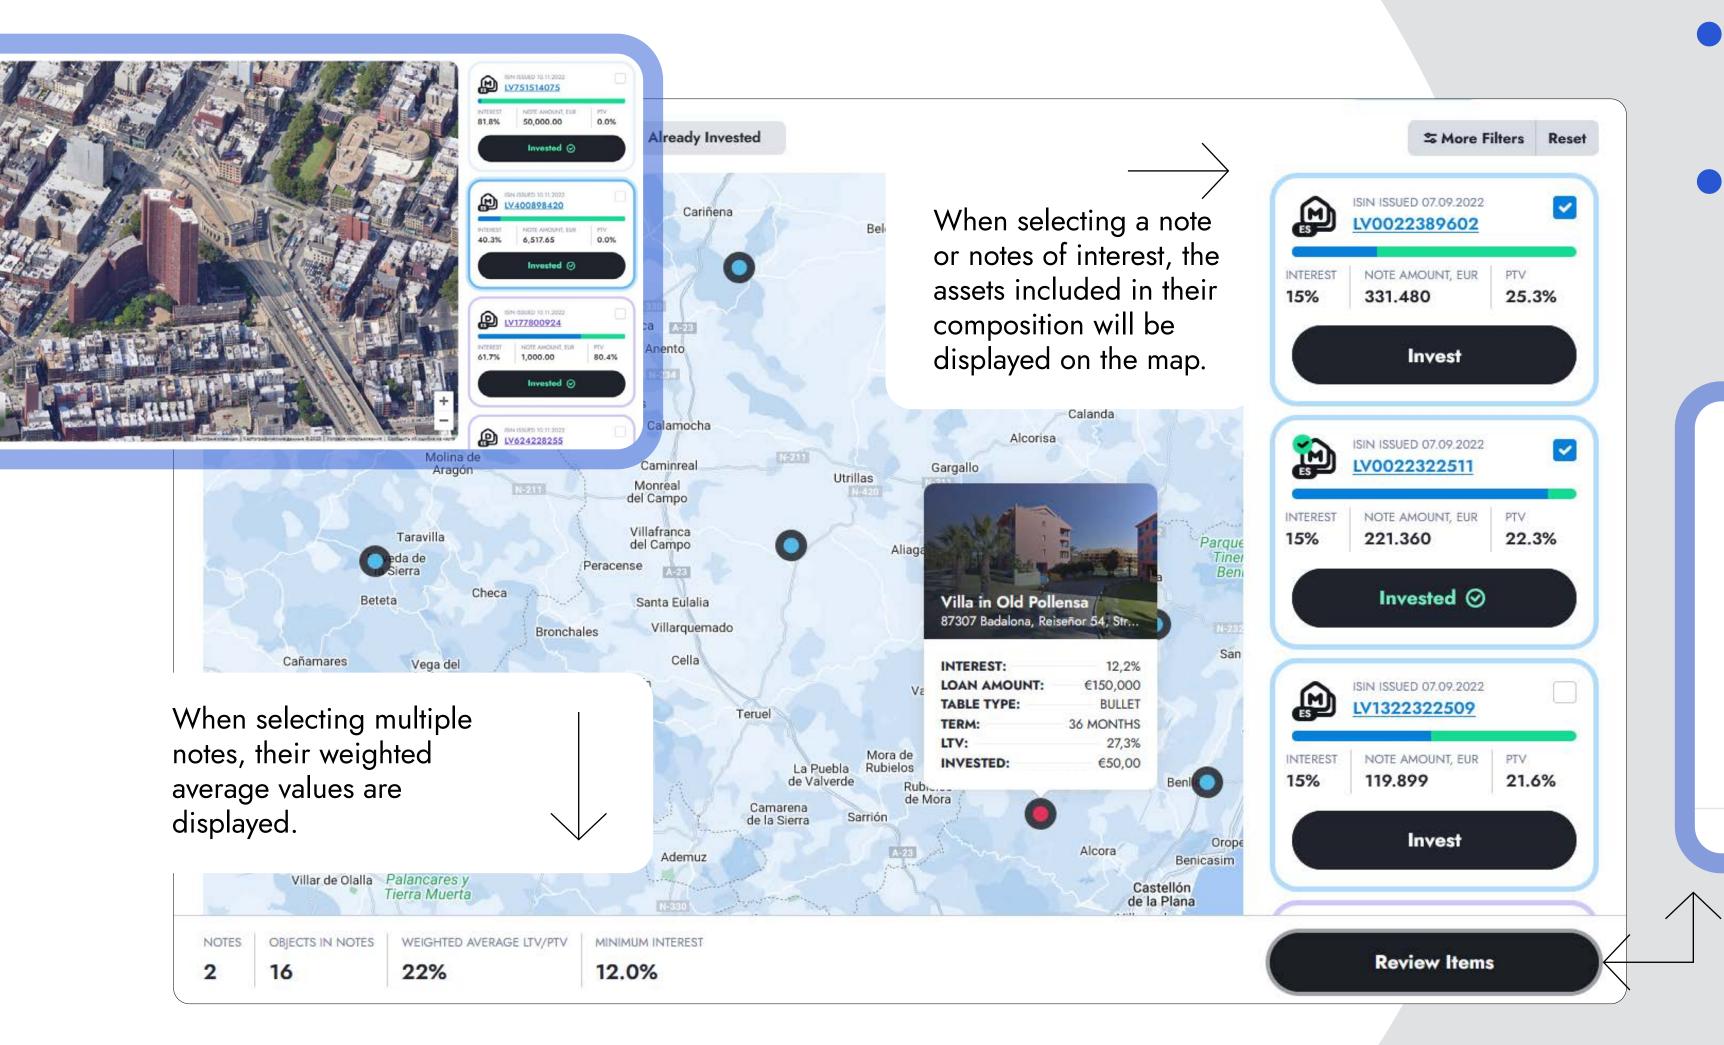

### Investing functionality allows:

- Investing in multiple notes.
- Viewing notes and their contained assets on the map without leaving the investing screen.
- Filtering and sorting notes by interest, yield, and other indicators. Preview of selected notes and assets included in the notes.

When selecting a note or notes of interest, the assets included in their composition will be displayed on the map.