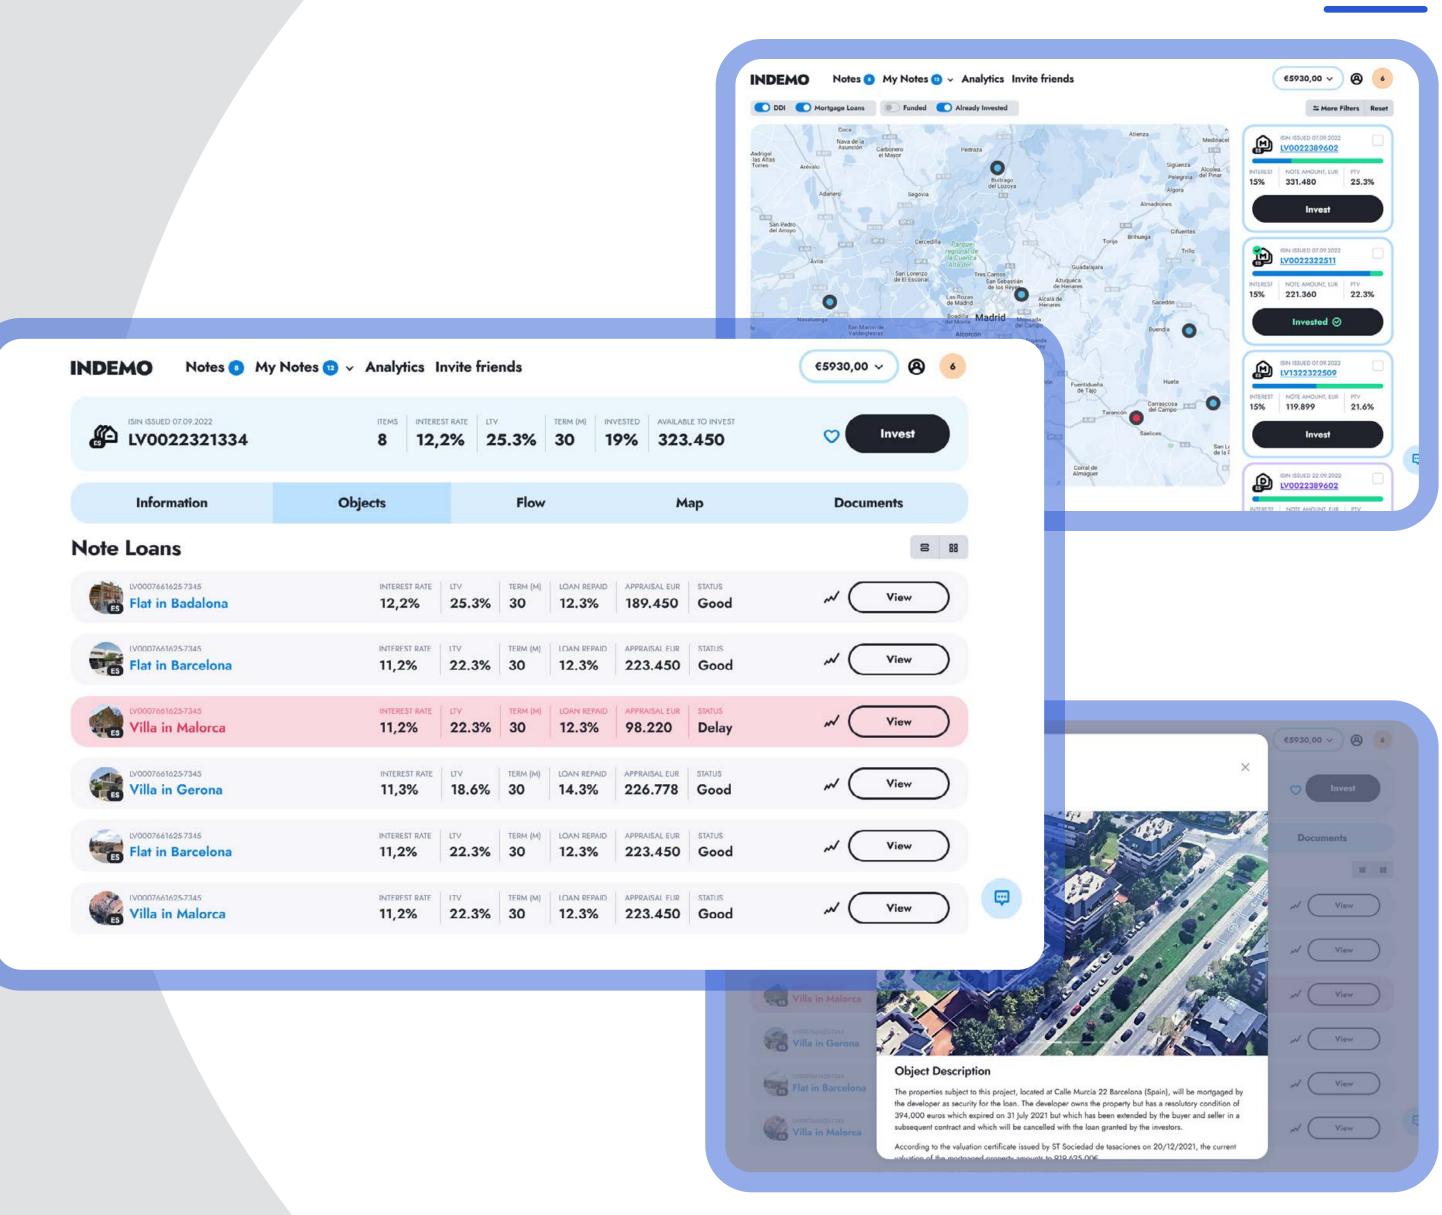

# Note and assets

By going to the detailed screen of the note of interest, the investor will get comprehensive information about the 8 assets contained in it:

- asset metrics, such as yield, LTV, status, assessment;
- information about the asset's life cycle detailed payment schedules for mortgage loans, flow of realization procedures for discounted debts;
- a clear display of assets on the map, including Street View and 3D modes;
- a gallery of images of the asset and much more.

### Investing functionality allows:

- Investing in multiple notes.
- Viewing notes and their contained assets on the map without leaving the investing screen.
- Filtering and sorting notes by interest, yield, and other indicators. Preview of selected notes and assets included in the notes.