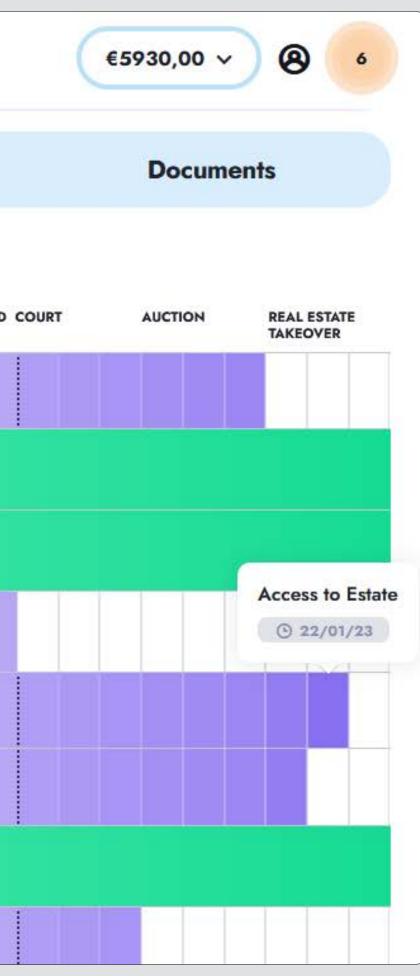

### MO Notes My Notes Analytics Invite friends

| Information               |                                         | ОЬј                      | ects                   |             | Flow 🕦     | D                 |                      | Мар           |
|---------------------------|-----------------------------------------|--------------------------|------------------------|-------------|------------|-------------------|----------------------|---------------|
|                           | FIRST<br>NOTIFICATION                   | SECOND<br>NOTIFICATION   | COURT CLAIM<br>APPLIED | APPLICATION | SUBMISSION | CLAIM<br>APPROVED | CARGO<br>CERTIFICATE | SUMMON ISSUED |
| 1625-7345<br>nt in Malaga |                                         |                          |                        |             |            |                   |                      |               |
| 1625-7345<br>arcelona 1   |                                         | unted Debt Ro<br>2/01/23 | eleased                |             |            |                   |                      |               |
| 1625-7345<br>adalona 1    |                                         | unted Debt Ro<br>2/01/23 | eleased                |             |            |                   |                      |               |
| 1625-7345<br>arcelona 1   |                                         |                          |                        |             |            |                   |                      |               |
| 1625-8212<br>adrid        |                                         |                          |                        |             |            |                   |                      |               |
| C                         | he detailed<br>DI note de<br>novement d | emonstrate               | es the                 |             |            |                   |                      |               |

movement of assets included in the note through the realization procedure.

All changes related to the life cycle of notes and the assets included in them are accompanied by visual notifications.

The system always draws the investor's attention to the most important events happening with their portfolio.