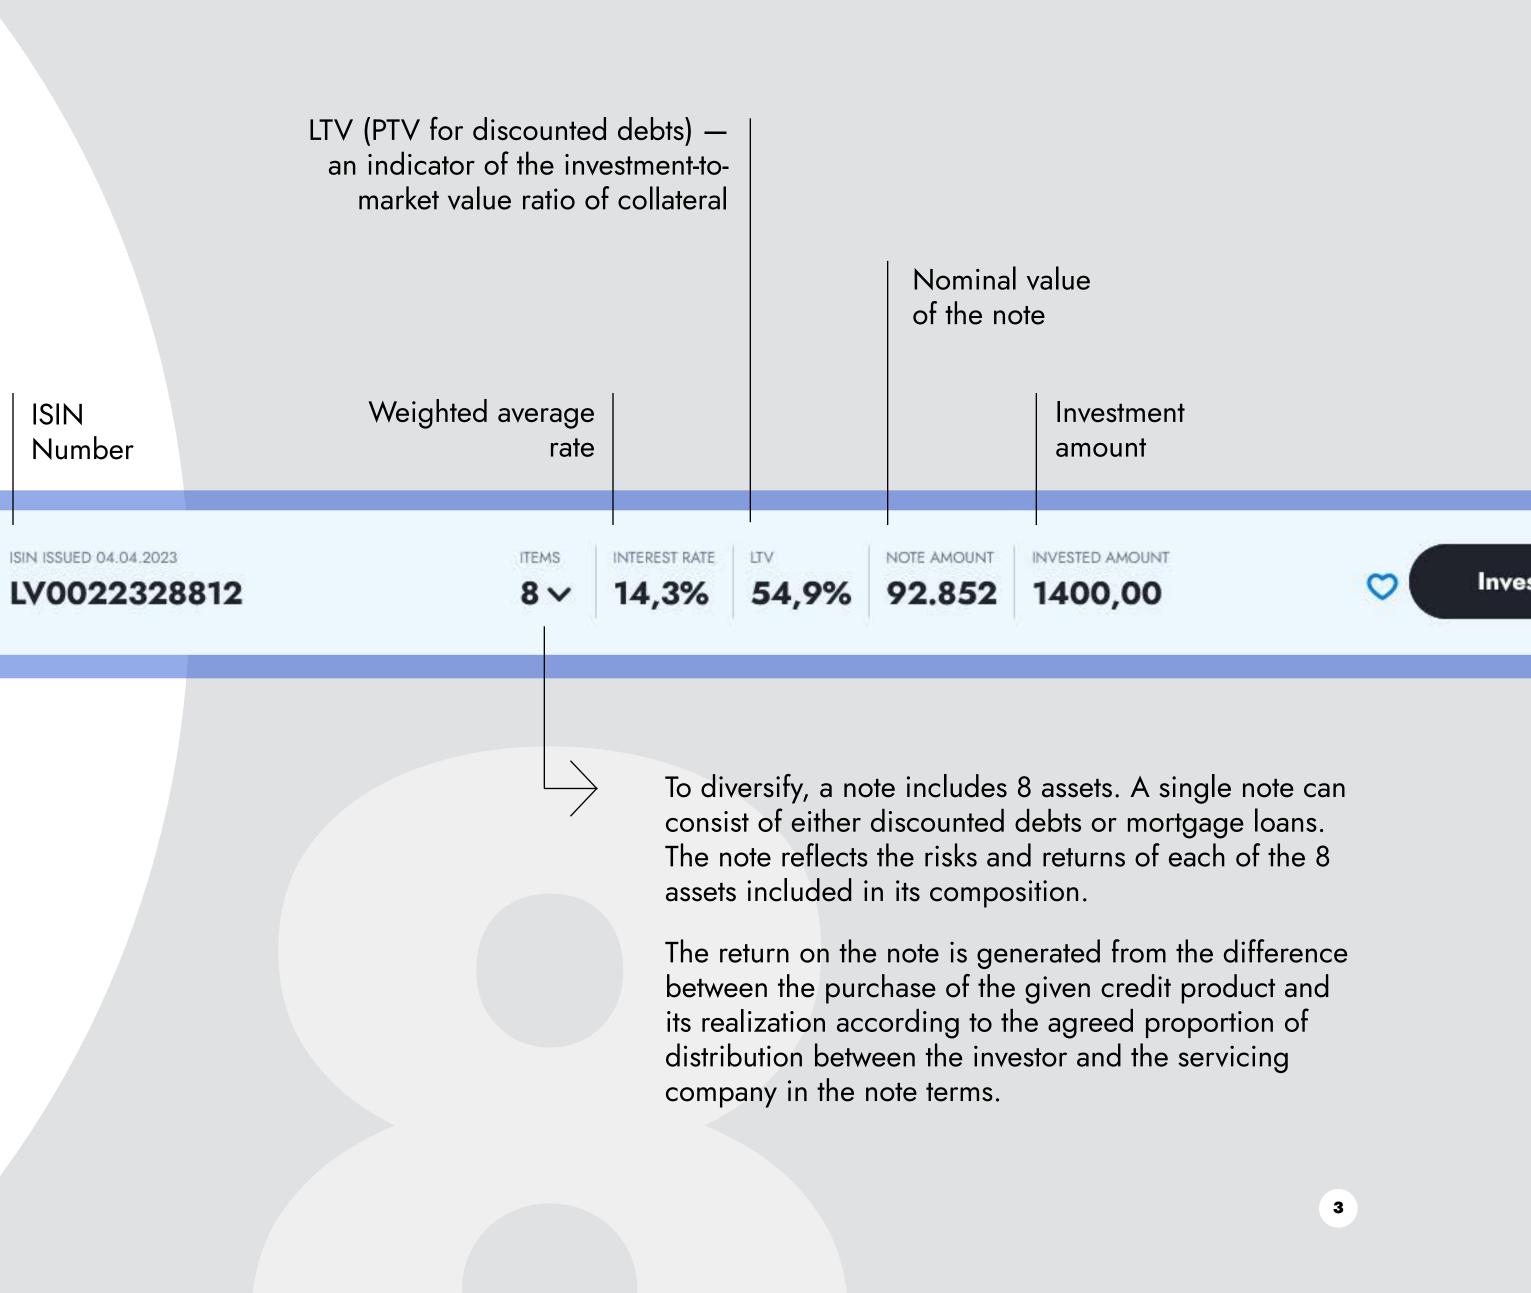

## Note

A note is a security backed by credit products - discounted debts (Discounted Debts or NPL) and mortgage loans (Mortgage Loans).

ISIN

P

Notes are issued within the framework of a unified EU prospectus format for public offerings of securities and approved by the Central Bank of Latvia.

Notes are recorded as transferable securities in the accounts of financial instruments of investors and have a 12-digit ISIN<sup>\*</sup> number and are registered in the central depository NASDAQ CSD.

\*ISIN (International Securities Identification Number) - an international identification code for a security.

# Note and assets

By going to the detailed screen of the note of interest, the investor will get comprehensive information about the 8 assets contained in it:

- asset metrics, such as yield, LTV, status, assessment;
- information about the asset's life cycle detailed payment schedules for mortgage loans, flow of realization procedures for discounted debts;
- a clear display of assets on the map, including Street View and 3D modes;
- a gallery of images of the asset and much more.